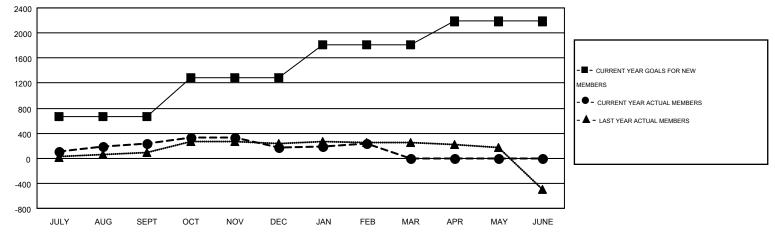

## GOALS AND ACTUAL MEMBERS CUMULATIVE

| DROPPED CLUBS: 10  DROPPED MEMBERS |                  | 134 CLUBS OF 269 ADDED 1 OR MORE<br>NEW MEMBERS | GENDER DISTRIBUTION           MALE         3,889 (62.57%)           FEMALE         2,326 (37.43%) |  |            |
|------------------------------------|------------------|-------------------------------------------------|---------------------------------------------------------------------------------------------------|--|------------|
| DECEASED  CLUB CANCELLED  OTHER    | 12<br>211<br>499 | CLICK HERE FOR HEALTH ASSESSMENT DATA           | FAMILY UNIT MEMBERS HEAD OF HOUSEHOLD                                                             |  | 262<br>124 |
| TOTAL                              | 722              |                                                 | NON-HEAD OF HOUSEHOLD                                                                             |  | 138        |

## MONTHLY MEMBERSHIP PROGRESS REPORT

Multiple District 404

Results as of: 2/29/2016

LOCATION: NIGERIA

MT: AMARPREET SEMBI

GMT CA 6-Afi

| Clubs         |                  |                   |                  |                  | Members               |                    |                                        |                    |                  |
|---------------|------------------|-------------------|------------------|------------------|-----------------------|--------------------|----------------------------------------|--------------------|------------------|
|               | RESU             | LTS FOR 2015-2016 |                  |                  | RESULTS FOR 2015-2016 |                    |                                        |                    |                  |
| QUARTER       | NEW CLUB<br>GOAL | NEW CLUBS         | DROPPED<br>CLUBS | NET<br>GAIN/LOSS | QUARTER               | NEW MEMBER<br>GOAL | CHARTER AND<br>NEW<br>MEMBERS<br>ADDED | DROPPED<br>MEMBERS | NET<br>GAIN/LOSS |
| JULY/AUG/SEPT | 16               | 11                | 1                | 10               | JULY/AUG/SEPT         | 665                | 398                                    | 163                | 235              |
| OCT/NOV/DEC   | 11               | 4                 | 5                | -1               | OCT/NOV/DEC           | 615                | 334                                    | 403                | -69              |
| JAN/FEB/MAR   | 8                | 4                 | 4                | 0                | JAN/FEB/MAR           | 530                | 224                                    | 156                | 68               |
| APR/MAY/JUNE  | 8                | 0                 | 0                | 0                | APR/MAY/JUNE          | 376                | 0                                      | 0                  | 0                |