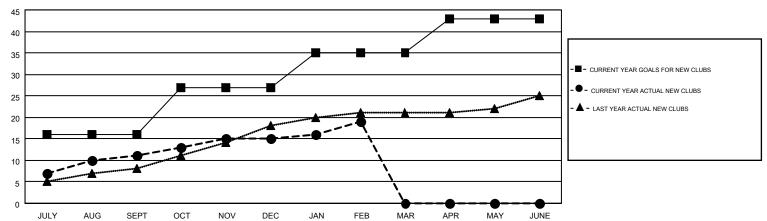

## GOALS AND ACTUAL NEW CLUBS CUMULATIVE

## MONTHLY MEMBERSHIP PROGRESS REPORT

Multiple District 404

Results as of: 2/29/2016

LOCATION: NIGERIA

MT: AMARPREET SEMBI

GMT CA 6-Afi

| Clubs         |                  |                   |                  |                  | Members               |                    |                                        |                    |                  |
|---------------|------------------|-------------------|------------------|------------------|-----------------------|--------------------|----------------------------------------|--------------------|------------------|
|               | RESU             | LTS FOR 2015-2016 |                  |                  | RESULTS FOR 2015-2016 |                    |                                        |                    |                  |
| QUARTER       | NEW CLUB<br>GOAL | NEW CLUBS         | DROPPED<br>CLUBS | NET<br>GAIN/LOSS | QUARTER               | NEW MEMBER<br>GOAL | CHARTER AND<br>NEW<br>MEMBERS<br>ADDED | DROPPED<br>MEMBERS | NET<br>GAIN/LOSS |
| JULY/AUG/SEPT | 16               | 11                | 1                | 10               | JULY/AUG/SEPT         | 665                | 398                                    | 163                | 235              |
| OCT/NOV/DEC   | 11               | 4                 | 5                | -1               | OCT/NOV/DEC           | 615                | 334                                    | 403                | -69              |
| JAN/FEB/MAR   | 8                | 4                 | 4                | 0                | JAN/FEB/MAR           | 530                | 224                                    | 156                | 68               |
| APR/MAY/JUNE  | 8                | 0                 | 0                | 0                | APR/MAY/JUNE          | 376                | 0                                      | 0                  | 0                |